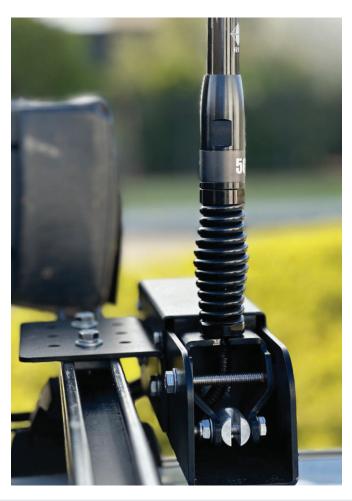

## Stoway Electric Folding Mount

Introducing StowAway: The durable electric folding antenna and safety flag systems tailored for Australia's tough terrains – designed for demanding mining, agricultural, and construction environments.

## **Key Features**

- Powder coated 4mm Aluminium casing and stainless steel fasteners
- IP65 rated, high torque actuator
- Designed to allow for multiple mounting positions
- Premium Australian manufactured wiring harness certified for 12-24V DC
- Full step-by-step installation guide included