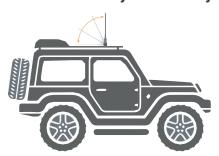

Raise or lower your mounted antenna or safety flag from the safety and comfort of your vehicle

## Stoway Electric Folding Mount

Introducing StowAway: The durable electric folding antenna and safety flag systems tailored for Australia's tough terrains – designed for demanding mining, agricultural, and construction environments.